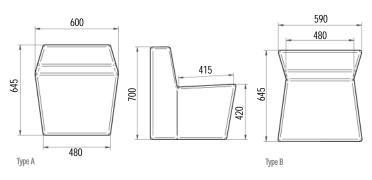

## key features

- \_ Available in a number of configurations
- \_ Large range of fabric finishes
- \_ Designed and made in Australia
- Short lead time
- 2.5 metres of plain fabric for single A or B lounge (allow 3 metres for patterned fabric)
- 4 metres of plain fabric for corner lounge (allow 5 metres of patterned fabric)

corner

single

1/66 McLachlan Street Fortitude Valley Q 4006 P +61 7 3257 2822 F +61 7 3257 2844 www.luxxbox.com info@luxxbox.com